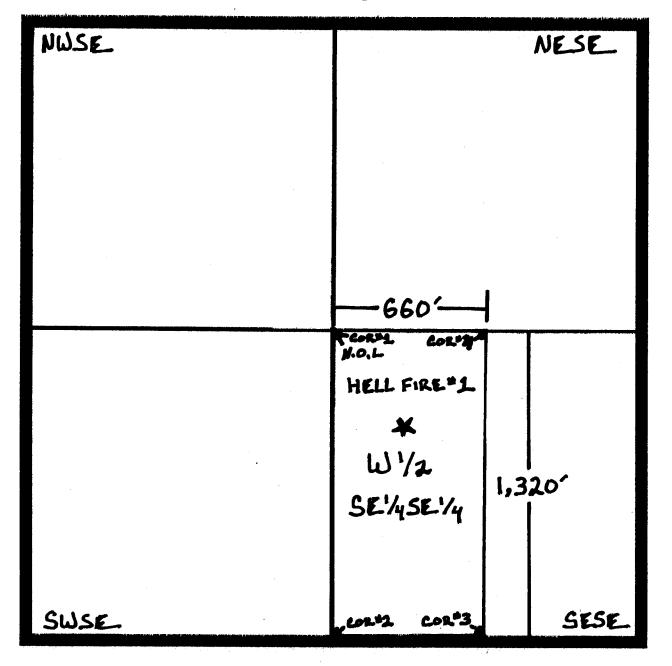

#### TO ALL WHOM IT MAY CONCERN:

The name and mailing address of locator:

**Mike Nichols** 6185 S. Pecos Rd #113 Las Vegas, NV. 89120

Located The 20 Acre, Hell Fire #1 Placer Mining Claim. In Section 2, Township 1 North, Range 8 West, In The West 1/2 Of The South/East 1/4 Of The South/East 1/4 Of Section #2 Meridian: Arizona, Gila - Salt River - 14. In The Phoenix Mining District, County Of Maricopa, Arizona. Located On The 5th Day Of September, 2017.

The Hell Fire #1 Mining Claim is approximately 1,320' feet long in a North to South direction and 660' feet wide from the East to West direction. The general course of Mining Claim is from the North to South direction. The Notice Of Location is posted on the Northern boundry of the Mining Claim at the corner post #1.

The number, location, markings and description on each corner monument as erected on the ground are as follows:

- No. 1: The North West Corner. Marked "H. F. #1" North West Corner #1. The Corner Marking Post Is A 1.5" X 1.5" Wood Post With A Painted Red Top. The #2 Corner Marking Post Is 1,320' Feet To The South Of Corner Post #1.
- No. 2: The South West Corner. Marked "H. F. #1." South West Corner #2. The Corner Marking Post Is A 1.5" X 1.5" Wood Post With A Painted Red Top. The #3 Corner Marking Post Is 660' Feet To The East Of Corner Post #2.
- No. 3: The South East Corner. Marked "H. F. #1" South East Corner #3. The Corner Marking Post Is A 1.5" X 1.5" Wood Post With A Painted Red Top. The #4 Corner Marking Post Is 1,320' Feet To The North Of Corner Post #3.
- No. 4: The North East Corner. Marked "H. F. #1" North East Corner #4. The Corner Marking Post Is A 1.5" X 1.5" Wood Post With A Painted Red Top. The Corner Marking Post Is A 1.5" X 1.5" Wood Post With A Painted Red Top. The #1 Corner Marking Post Is 660' Feet To The West Of Corner Post #4. Please Note: All corner posts are labeled in the dirrection thay are placed in relation to the mining claims