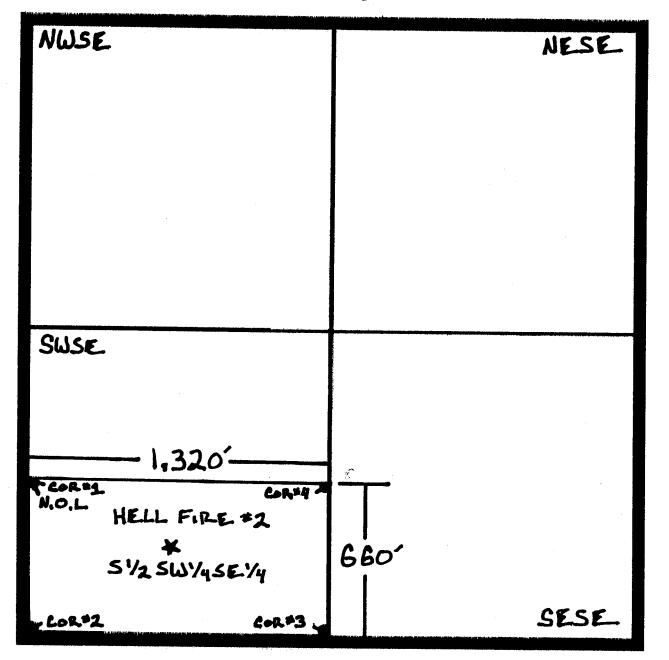

#### TO ALL WHOM IT MAY CONCERN:

The name and mailing address of locator:

Mike Nichols 6185 S. Pecos Rd #113 Las Vegas, NV. 89120

RECORDER'S STAMP

PHOENIX, ARIZ

Located The 20 Acre, <u>Hell Fire #2</u> Placer Mining Claim. In Section 2, Township 1 North, Range 8 West, In The South 1/2 Of The South/West 1/4 Of The South/East 1/4 Of Section #2 Meridian: Arizona, Gila - Salt River - 14. In The Phoenix Mining District, County Of Maricopa, Arizona. Located On The 5th Day Of September, 2017.

The Hell Fire #2 Mining Claim is approximately 660' feet long in a North to South direction and 1,320' feet wide from the East to West direction. The general course of Mining Claim is from the East to West direction. The Notice Of Location is posted on the Northern boundry of the Mining Claim at the corner post #1.

The number, location, markings and description on each corner monument as erected on the ground are as follows:

- No. 1: The North West Corner. Marked "H. F. #2" North West Corner #1. The Corner Marking Post Is A 1.5" X 1.5" Wood Post With A Painted Red Top. The #2 Corner Marking Post Is 660' Feet To The South Of Corner Post #1.
  No. 2: The South West Corner. Marked "H. F. #2." South West Corner #2.
- The Corner Marking Post Is A 1.5" X 1.5" Wood Post With A Painted Red Top. The #3 Corner Marking Post Is 1,320' Feet To The East Of Corner Post #2.
- No. 3: The South East Corner. Marked "H. F. #2" South East Corner #3. The Corner Marking Post Is A 1.5" X 1.5" Wood Post With A Painted Red Top. The #4 Corner Marking Post Is 660' Feet To The North Of Corner Post #3.
- No. 4: The North East Corner. Marked "H. F. #2" North East Corner #4. The Corner Marking Post Is A 1.5" X 1.5" Wood Post With A Painted Red Top. The #1 Corner Marking Post Is 1,320' Feet To The West Of Corner Post #4.