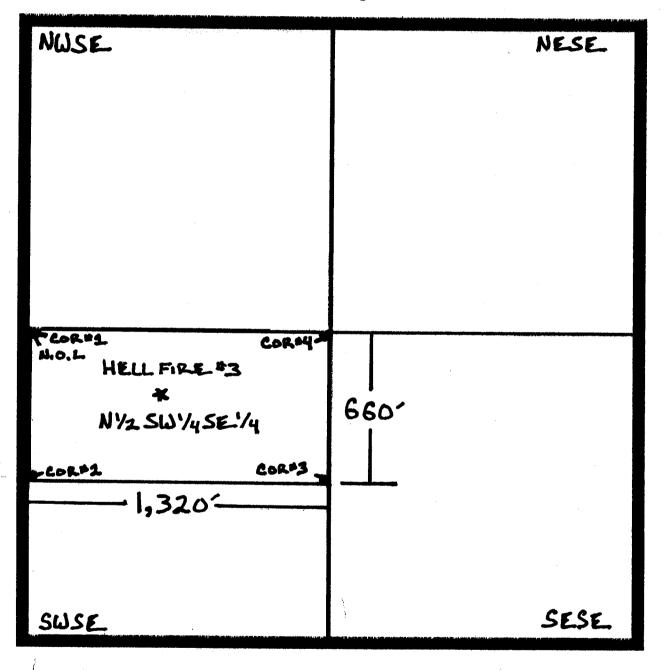

#### TO ALL WHOM IT MAY CONCERN:

The name and mailing address of locator:

**Mike Nichols** 6185 S. Pecos Rd #113 Las Vegas, NV. 89120

Located The 20 Acre, Hell Fire #3 Placer Mining Claim. In Section 2, Township 1 North, Range 8 West, In The North 1/2 Of The South/West 1/4 Of The South/East 1/4 Of Section #2 Meridian: Arizona, Gila - Salt River - 14. In The Phoenix Mining District, County Of Maricopa, Arizona. Located On The 5th Day Of September, 2017.

The Hell Fire #3 Mining Claim is approximately 660' feet long in a North to South direction and 1,320' feet wide from the East to West direction. The general course of Mining Claim is from the East to West direction. The Notice Of Location is posted on the Northern boundry of the Mining Claim at the corner post #1.

The number, location, markings and description on each corner monument as erected on the ground are as follows:

- No. 1: The North West Corner. Marked "H. F. #3" North West Corner #1. The Corner Marking Post Is A 1.5" X 1.5" Wood Post With A Painted Red Top. The #2 Corner Marking Post Is 660' Feet To The South Of Corner Post #1.
- No. 2: The South West Corner. Marked "H. F. #3." South West Corner #2. The Corner Marking Post Is A 1.5" X 1.5" Wood Post With A Painted Red Top. The #3 Corner Marking Post Is 1,320' Feet To The East Of Corner Post #2.
- No. 3: The South East Corner. Marked "H. F. #3" South East Corner #3. The Corner Marking Post Is A 1.5" X 1.5" Wood Post With A Painted Red Top. The #4 Corner Marking Post Is 660' Feet To The North Of Corner Post #3.
- No. 4: The North East Corner. Marked "H. F. #3" North East Corner #4. The Corner Marking Post Is A 1.5" X 1.5" Wood Post With A Painted Red Top. The #1 Corner Marking Post Is 1,320' Feet To The West Of Corner Post #4.